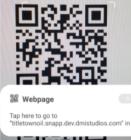

#### **Device Setup**

1. Open your camera and point it at the below QR code.

2. When the below message shows on your phone, tap it. Note: The message may look slightly different depending on device being used. Regardless, tap the message when it appears.