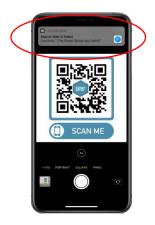

- 2. Customer should complete the following with their cell phone to ensure their phone will work at the kiosk.
- 3. Once successfully set up the customer is able to go around to car wash
- 4. Instructions for customer to complete wash process at the kiosk:
  - a. Open Camera feature on their phone
    - b. Scan QR Code on Kiosk
    - c. Click the pop-up

- d. Log Into account they will only have to do this the first time
- e. A code will be provided to enter in at the kiosk.
  - i. Once code is entered wash will be triggered, and they can pull inii. NOTE: <u>CODE VALID FOR 5 MINUTES</u>